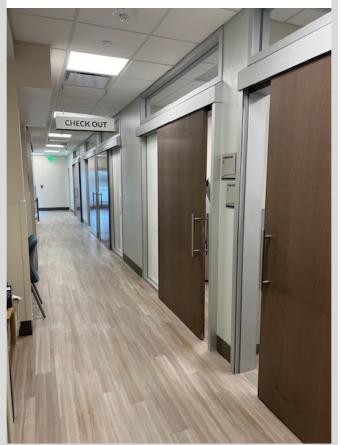

# Medical/CommercialSlide Compatible

## **Door Compatibility:**

- -Fits any 13/4" Door
- -Ability to match hinge doors exactly
- -Aluminum stile & rail doors
- -Wood stile & rail doors
- -Laminates/Formica
- -Acrovyn, VT, Edger's, Masonite
- -Custom/Oversized Doors