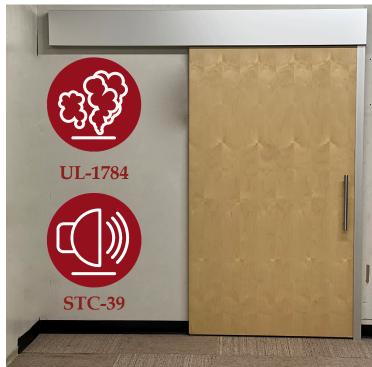

An Auto-Operator can be utilized in projects that require UL-1784 and/or STC Rating.

### **System Options:**

- -ModTrax Care Plan
- -Custom Sidelites & Transoms
- -Auto-Door Bottom/Head Gaskets
- -Custom-design Systems
- -ADA Compliant Hardware
- -ASTM 90 STC-39 Rating
- -UL-1784 Rated Smoke & Draft Control