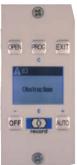

# S.M.A.R.T. Panel

- \*Panel can be manually locked
- \*Highly sophisticated programming
- \*Displays current settings
- \*Notifies user of required replacements