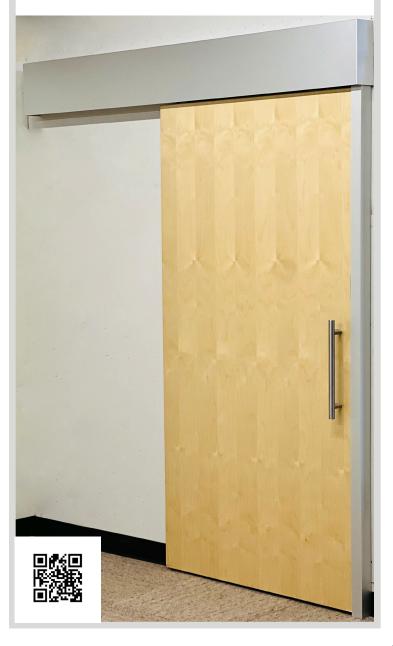

# **Auto-Operator**

ModTrax is unveiling its re-engineered auto- operator for their MedicalSlide & CommercialSlide Systems. In conjunction with Record-USA, Modtrax has developed a sleek design that conceals the track, electronics, and ball-bearing rollers/hardware under its new one-piece valance.

This system shines in the field as an essential component where timing and space-saving are critical. It is fully customizable and comes standard with an LED S.M.A.R.T. Panel with instant visual feedback and operational mode selection with a single button press. The ability to be hands free is also a staple in a setting where the prevention of germ spreading is paramount. Modtrax continues to strive for fully customizable systems tailored toward customer needs.